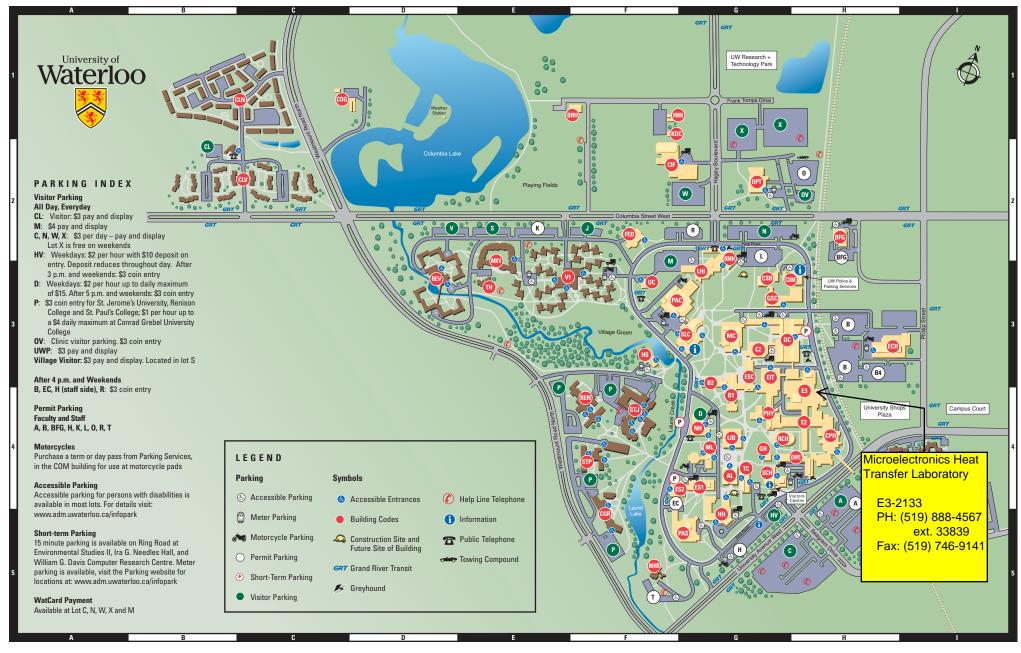

## **BUILDING INDEX**

## **Building** – Location

Arts Lecture Hall - G4 Biology I - G3

Biology II - G3 195 Columbia St. - H2 BMH B.C. Matthews Hall - G2

BRH Brubacher House - F1 Chemistry II - G3

CGR Conrad Grebel University College - F4

CIF Columbia Icefield - G2 CLN Columbia Lake Village

North - B2, C1 Columbia Lake Village - B2, C2 COG Columbia Greenhouses - D1

COM Commissary - H3 CPH Carl A. Pollock Hall - H4

CSB Central Services Building - G3

William G. Davis Computer Research Centre - H3

**DWE** Douglas Wright Engineering Building - H4 Engineering II - H4

Engineering III - H3 East Campus Hall - H3 Centre for Environmental &

Information Technology - G3 Environmental Studies I - G4 Environmental Studies II - G4

Earth Sciences & Chemistry - G3 FED Federation Hall - F2

Graduate House - G4 GSC General Services Complex - H3 J.G. Hagey Hall of the

Humanities - G4 Hildegard Marsden Nursery - G1

Health Services - F3 KDC Klemmer Day Care - G1 Lyle S. Hallman Institute for Health Promotion - G2

Dana Porter Library - G4 MC Math & Computer - G3

MHR Minota Hagey Residence - F5 William Lyon Mackenzie King Village - E2

Modern Languages - G4 Ira G. Needles Hall - G4

Optometry - G2

Physical Activities Complex - G3

Psychology, Anthropology, Sociology - G4 PHY Physics - G4

RCH J.R. Coutts Engineering Lecture Hall - H4

REN Renison College - F4

Ron Eydt Village - D3, E3 South Campus Hall - G4

Student Life Centre - G3 St. Jerome's University - F4 St. Paul's College - F4

William M. Tatham Centre for Co-operative Education & Career Services - G4

Tutors' Houses - E3

University Club - F3 UWP University of Waterloo Place - I4

Student Village I - E3, F3